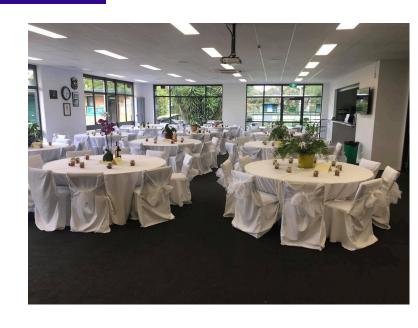

#### **INSIDE FUNCTION SPACE**

'We have an Indoor space which is adaptable to a wide range of gatherings, with or without bowling. There's space for 200 people standing or 120 seated in our Main Function Room.